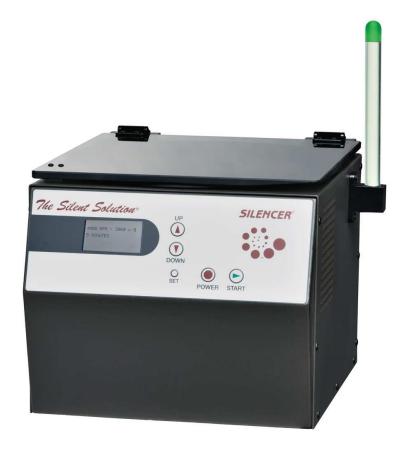

## Catalog No. 2100-903 or 2200-903\*

The 2100-903 End of Run Light Option shown on the S2410E-HZ model.

## **FEATURES:**

- Displays Red While Running
- ➤ Blinks Red While Stopping After Speed Drops Below 500 RPM
- ➤ Blinks Green For 10 Seconds When Unit Stops
- ➤ Displays Green At Standby For The Set Time
- ➤ Set Time Can Be 0 To 99 Minutes or Continuous
- ➤ Can Be Turned Off By Pressing The Down Button
- ➤ Alternates Between Red And Green In Case Of An Error