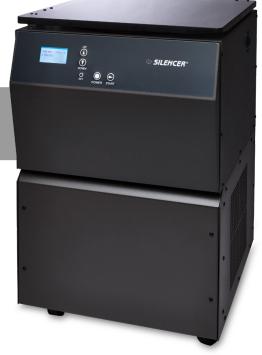

## **SILENCER**® Technical Specification Sheet

- Brushless DC Motor (1 H.P.)
- Simultaneous Digital RPM and RCF Display
- Speed settable in RPM or RCF
- Digital time display
- Timer range 1-999 plus Hold
- Save and recall up to three speed and time configurations
- Lock settings to prevent accidental changes
- Nine selectable Dynamic Braking Levels plus Off
- On error displays error number and an explanation of the error

Power Requirements 115v 60hz, 10 Amps Dimensions 19.25"W x 21.5"D x 30.13"H Weight : 154 lbs

- Completely enclosed rotor chamber
- High-strength alloy rotor chamber
- See-through high-strength lid
- Dual Safety Interlock System Ensures the lid is closed and locked
- Audible End-Of-Run Indicator Is User Settable From Off To Nine Beeps or Continuous
- Spill Resistant Control Panel
- Direct Drive System
- Microprocessor Control

Performance Specifications: Speed Control +/- 2% Timer +/- 5% Maximum Noise Level 58 dBA

Proudly designed and manufactured in the great United States