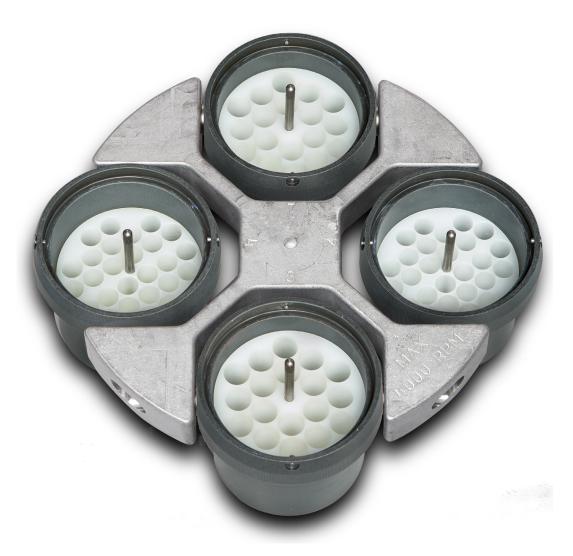

## COMPATIBLE ROTOR

## **ROVER** Horizontal Rotor

| Maximum speed            |               | 4,000 RPM   |
|--------------------------|---------------|-------------|
| Maximum RCF              |               | 3,200 x g   |
| Approximate acceleration | 0 - Max RPM : | 60 seconds  |
| Approximate deceleration | Max - 0 RPM   |             |
|                          | Brake On :    | 60 seconds  |
|                          | Brake Off :   | 360 seconds |