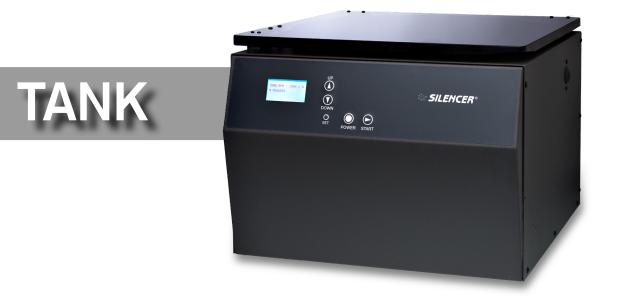

## **SILENCER**® Technical Specification Sheet

- Brushless DC Motor (1 H.P.)
- Simultaneous digital RPM and RCF display
- Speed settable in RPM Or RCF
- Digital Time Display
- Timer Range 1-999 plus hold
- Save and Recall up to three speed and time configurations
- · Lock settings to prevent accidental changes
- Nine selectable Dynamic Braking Levels plus off
- On error displays error number and an explanation of the error

Power Requirements 115v 60hz, 10 Amps Dimensions 19.25"W x 21.50"D x 14.38"H Weight 96 lbs

- Completely enclosed rotor chamber
- High-strength alloy rotor chamber
- See-through high-strength lid
- Dual Safety Interlock System ensures the lid is closed and locked
- Audible End-Of-Run Indicator is user settable from off to nine beeps or continuous
- Spill Resistant Control Panel
- Direct Drive System
- Microprocessor Control

Performance Specifications: Speed Control +/- 2% Timer +/- 5% Maximum Noise Level 58 dBA

Proudly designed and manufactured in the great United States