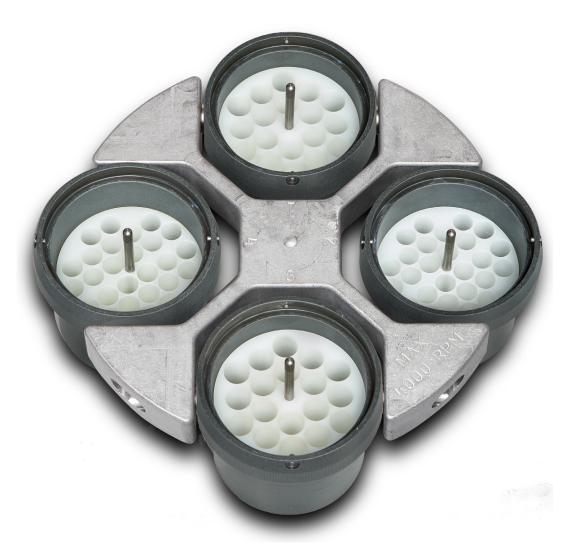

## COMPATIBLE ROTOR

## TANK Horizontal Rotor

| Maximum speed            |               | 4,000 RPM   |
|--------------------------|---------------|-------------|
| Maximum RCF              |               | 3,200 x g   |
| Approximate acceleration | 0 - Max RPM : | 60 seconds  |
| Approximate deceleration | Max - 0 RPM : |             |
|                          | Brake On :    | 60 seconds  |
|                          | Brake Off :   | 360 seconds |